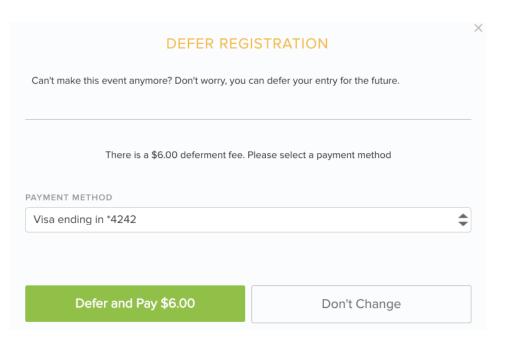

#### Switch Categories: Upgrade

There is a **fee** to defer your registration. Next year's registration will be complimentary upon registering.