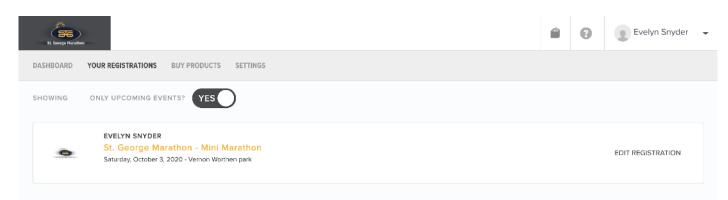

| 02 | Click on "Your Registrations"<br>Once logged in, click on the menu item "Your Registrations."<br>In this tab you will have access to all the information you entered on<br>the registration form. |
|----|---------------------------------------------------------------------------------------------------------------------------------------------------------------------------------------------------|
|    |                                                                                                                                                                                                   |

## **O3** Click on "Registration Options"

Scroll to the bottom to find the "Registration Options." Inside this tab, you will have access to make changes to your registration, such as switching categories, transfer your registration to another person, and defer your entry for next year.

| 0             | EVELYN SNYDER<br>St. George Marathon - Mini Marathon<br>Saturday, October 3, 2020 - Vernon Worthen park | EDIT REGISTRATION |
|---------------|---------------------------------------------------------------------------------------------------------|-------------------|
| FASTEST<br>01 | ACY CONTACT<br>WAN - (894) 579-4456<br>T HALF MARATHON TIME IN LAST 3 YEARS                             | Transfer          |
|               |                                                                                                         |                   |